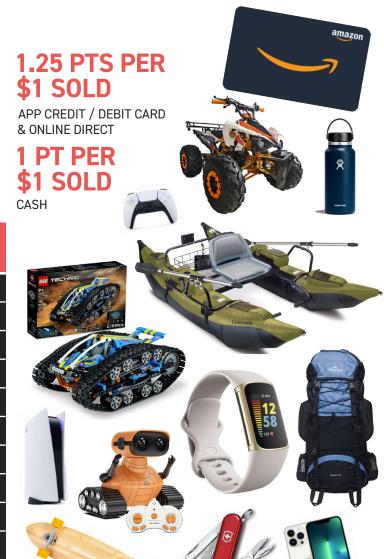

## Trail's End. REWARDS

Scouts earn points towards an Amazon.com e-Gift Card when they record their sales in the Trail's End App. They choose the prize they want!

| POINTS | GIFT CARD         |
|--------|-------------------|
| 17,500 | 10% of total sale |
| 15,000 | \$1,250           |
| 12,000 | \$1,000           |
| 10,000 | \$750             |
| 7,500  | \$550             |
| 6,000  | \$450             |
| 5,000  | \$350             |
| 4,000  | \$250             |
| 3,500  | \$200             |
| 3,000  | \$150             |
| 2,500  | \$100             |
| 2,000  | \$70              |
| 1,750  | \$60              |
| 1,500  | \$50              |
| 1,250  | \$40              |
| 1,000  | \$30              |
| 750    | \$20              |
| 500    | \$10              |