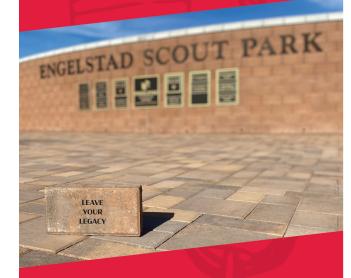

Honor, recognize, memorialize or pay tribute to Parents, Eagle Scouts, Scout Leaders, Individuals, Units, Sponsoring Organizations, Companies or Friends, through the purchase of an engraved paver on the Jeff and Cynthia Shaw Eagle Scout Plaza.

These pavers are a permanent part of the plaza located at the entrance to Engelstad Scout Park, and bring recognition to those who are named. The pavers which are available in three different sizes, create a visually artistic display.

You are invited to join us as a member of the Jeff and Cynthia Shaw Eagle Scout Plaza, which highlights those who made the Park possible as well as those who have contributed to its endowment. Contributions to this park will benefit and support the teaching of strong values and character education to the young people of our community.